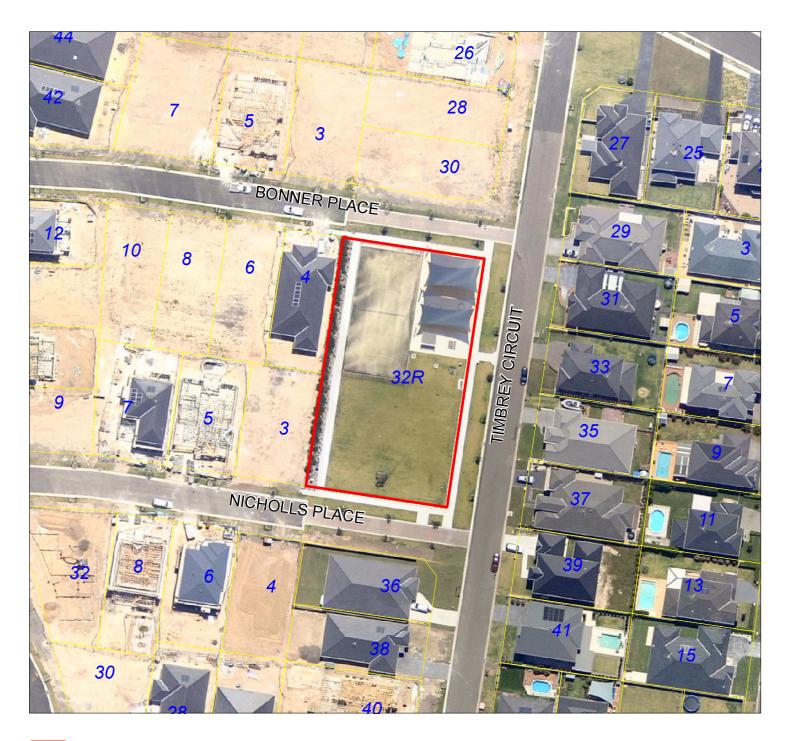

Subject Land - Lot 40, DP 1158596. Current Aerial Photography (October, 2011 © Nearmaps)

STATEMENT OF RELATIONSHIP WITH OTHER PLANS

## AMENDS SUTHERLAND SHIRE LOCAL ENVIRONMENTAL PLAN 2006

ENVIRONMENTAL PLANNING & ASSESSMENT ACT, 1979

DRAFT SUTHERLAND SHIRE LOCAL ENVIRONMENTAL PLAN 2006 (AMENDMENT No. 15) - SHEET 3

LOCATION 32 Timbrey Cres, Barden Ridge